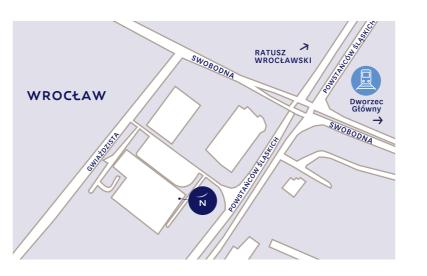

## NOVOTEL WROCŁAW CENTRUM

ul. Powstańców Śląskich 7 · 53-332 Wrocław Tel. +48 71 722 49 00 · Fax. +48 71 722 49 99 · HA073@accor.com

novotel.com • accorhotels.com f

### • Outdoor activities and entertainment

The hotel is located in the business center of the capital of Lower Silesia, near the Old Town and major tourist attractions of Wrocław. It is close to the railway station and bus stations, as well as various cultural institutions (Polish Theatre, Capitol Theater, Opera, and National Forum of Music) and Wrocław Water Park.