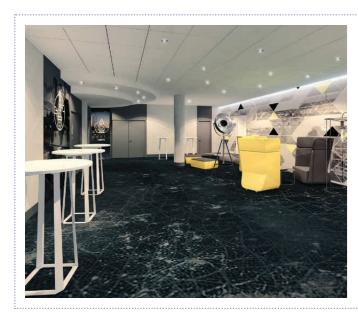

Novotel Wrocław Centrum has 5 multi-function conference rooms with mobile walls, which can be made into one big conference room. All the rooms together can accommodate up to 500 people.

- Additionally, we offer 6 smaller rooms which are perfect for training courses and business meetings conducted in smaller groups. Conference guests may also use free wireless Internet in all the rooms.
- There is an interlocutor a person for the exclusive use of the organizers, who will be responsible for ensuring the successful conduct of the meeting, in accordance with the principle quality standards of Meeting at Novotel.