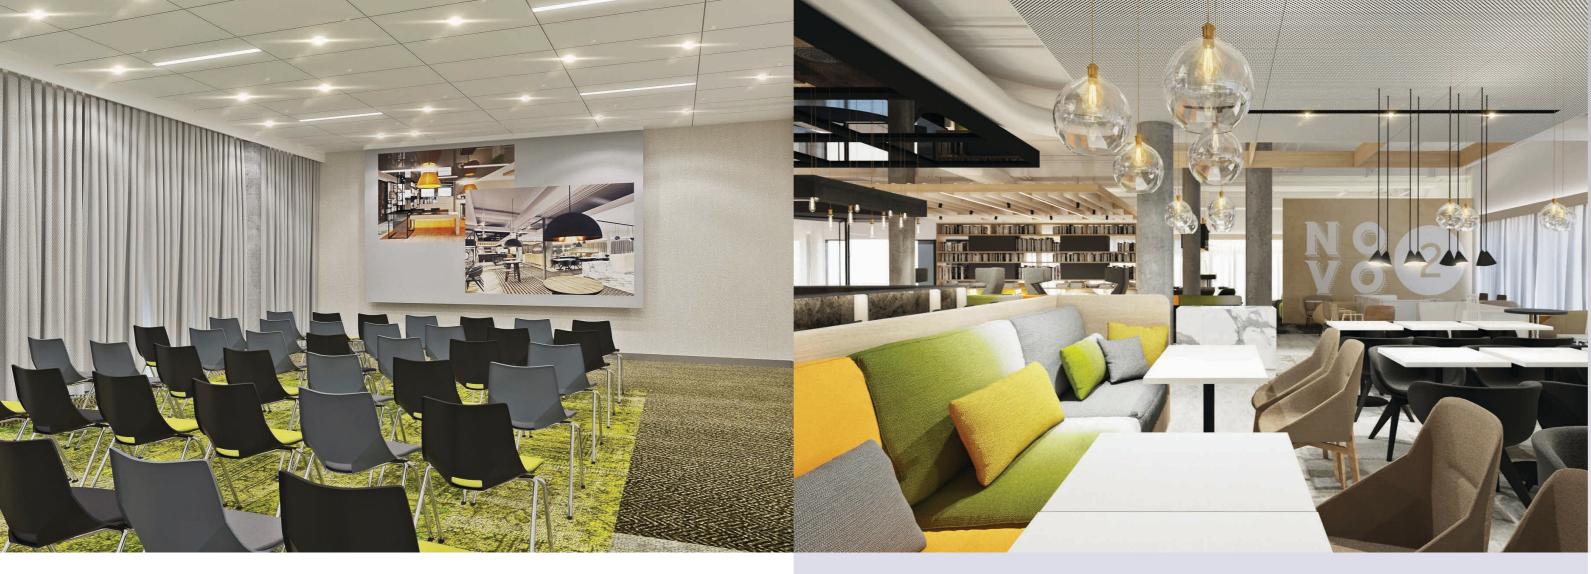

Novotel Wrocław Centrum has 5 multi-function conference rooms with mobile walls, which can be made into one big conference room. All the rooms together can accommodate up to 500 people.

- Additionally, we offer 6 smaller rooms which are perfect for training courses and business meetings conducted in smaller groups. Conference guests may also use free wireless Internet in all the rooms.
- There is an interlocutor a person for the exclusive use of the organizers, who will be responsible for ensuring the successful conduct of the meeting, in accordance with the principle quality standards of Meeting at Novotel.

# ENTERTAIN YOUR PALATE AT NOVOTEL

Discover the thrilling simplicity of flavourful contemporary cuisine. Inventive yet well-balanced dishes for wholly delightful meals to enjoy at the NOVO<sup>2</sup> lounge bar or in the privacy of your room.

NOVO² (NOVO Square) lounge bar is a combination of a bar and a restaurant – a perfect place for rest, as well as business and social meetings. Our chefs specialize in light and healthy cuisine that combines tastes from all over the world, including ecological, gluten-free and vegetarian dishes. Some of the dishes are available 24/7 (Room Service).