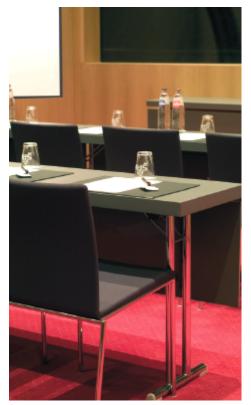

## What's in the room?

- Daylight
- Beamers
- Flipcharts
- Writing kit
- Free Wi-fi connexion
- Air conditioning

- U-shape
- Classroom
- Theatre
- Banquet
- Reception
- Cabaret