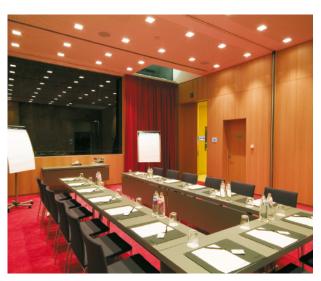

## TERRA MEETING ROOM

Plan your next event at Radisson Blu Palace Hotel in Spa in a renovated and cosy atmosphere. With a surface of 300m2, our 8 meeting rooms are scalable for any meeting and events. The Terra Meeting room have an open-air terrace at disposal to welcome a reception, a banquet, a barbecue or a coffee break. With its 150m2, the Terra meeting room welcome your meeting or team-building in a cosy and luxurious atmosphere. The Terra meeting room offers daylight and a direct view on the nature. This meeting room is also scalable (dividable in 4 meeting rooms) in function of the number of guests and your needs (capacity 150 persons). Enjoy the access to the outside terrace during your coffee break.

## What's in the room?

- Daylight
- Beamers
- Flipcharts
- Writing kit
- Free Wi-fi connexion
- Air conditioning

- U-shape
- Classroom
- Theatre
- Banquet
- Reception
- Cabaret