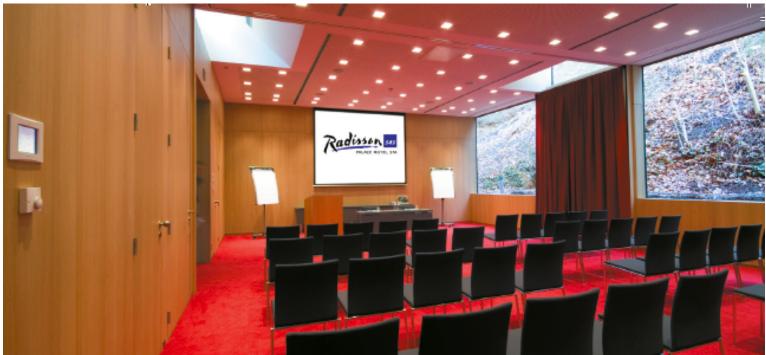

## TERRA MEETING ROOM

Plan your next event at Radisson Blu Palace Hotel in Spa in a renovated and cosy atmosphere. With a surface of 300m2, our 8 meeting rooms are scalable for any meeting and events. The Terra Meeting room have an open-air terrace at disposal to welcome a reception, a banquet, a barbecue or a coffee break. With its 150m2, the Terra meeting room welcome your meeting or team-building in a cosy and luxurious atmosphere. The Terra meeting room offers daylight and a direct view on the nature. This meeting room is also scalable (dividable in 4 meeting rooms) in function of the number of guests and your needs (capacity 150 persons). Enjoy the access to the outside terrace during your coffee break.

## What's in the room?

- Daylight
- Beamers
- Flipcharts
- Writing kit
- Free Wi-fi connexion
- Air conditioning

- U-shape
- Classroom
- Theatre
- Banquet
- Reception
- Cabaret