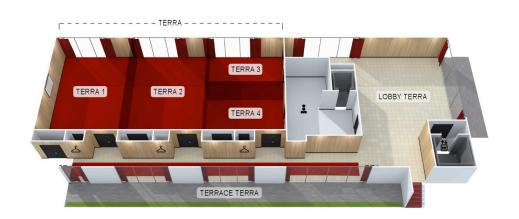

## TERRA MEETING ROOM

Plan your next event at Radisson Blu Palace Hotel in Spa in a renovated and cosy atmosphere. With a surface of 300m2, our 8 meeting rooms are scalable for any meeting and events. The Terra Meeting room have an open-air terrace at disposal to welcome a reception, a banquet, a barbecue or a coffee break. With its 150m2, the Terra meeting room welcome your meeting or team-building in a cosy and luxurious atmosphere. The Terra meeting room offers daylight and a direct view on the nature. This meeting room is also scalable (dividable in 4 meeting rooms) in function of the number of guests and your needs (capacity 150 persons). Enjoy the access to the outside terrace during your coffee break.