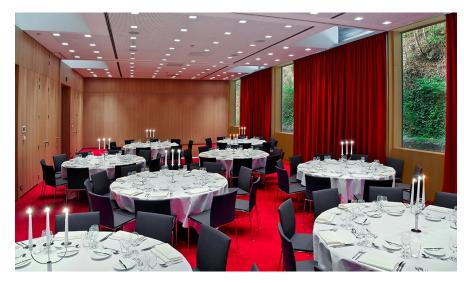

## TERRA MEETING ROOM

Plan your next event at Radisson Blu Palace Hotel in Spa in a renovated and cosy atmosphere. With a surface of 300m2, our 8 meeting rooms are scalable for any meeting and events. The Terra Meeting room have an open-air terrace at disposal to welcome a reception, a banquet, a barbecue or a coffee break. With its 150m2, the Terra meeting room welcome your meeting or team-building in a cosy and luxurious atmosphere. The Terra meeting room offers daylight and a direct view on the nature. This meeting room is also scalable (dividable in 4 meeting rooms) in function of the number of guests and your needs (capacity 150 persons). Enjoy the access to the outside terrace during your coffee break.

## What's in the room?

- Daylight
- Beamers
- Flipcharts
- Writing kit
- Free Wi-fi connexion
- Air conditioning

- U-shape
- Classroom
- Theatre
- Banquet
- Reception
- Cabaret