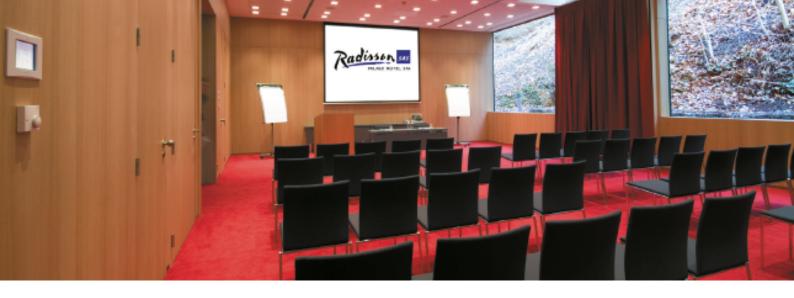

## TERRA MEETING ROOM

Plan your next event at Radisson Blu Palace Hotel in Spa in a renovated and cosy atmosphere. With a surface of 300m2, our 8 meeting rooms are scalable for any meeting and events. The Terra Meeting room have an open-air terrace at disposal to welcome a reception, a banquet, a barbecue or a coffee break. With its 150m2, the Terra meeting room welcome your meeting or team-building in a cosy and luxurious atmosphere. The Terra meeting room offers daylight and a direct view on the nature. This meeting room is also scalable (dividable in 4 meeting rooms) in function of the number of guests and your needs (capacity 150 persons). Enjoy the access to the outside terrace during your coffee break.

## What's in the room?

- Daylight
- Beamers
- Flipcharts
- Writing kit
- Free Wi-fi connexion
- Air conditioning

- U-shape
- Classroom
- Theatre
- Banquet
- Reception
- Cabaret