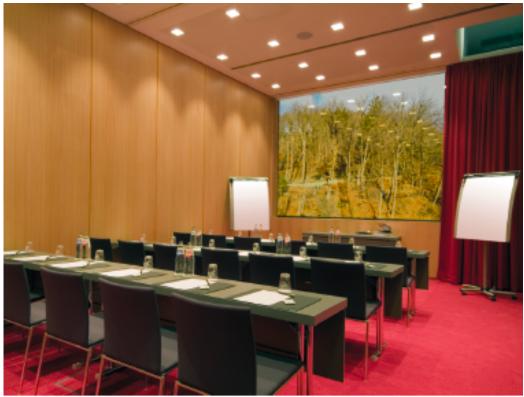

## TERRA MEETING ROOM

Plan your next event at Radisson Blu Palace Hotel in Spa in a renovated and cosy atmosphere. With a surface of 300m2, our 8 meeting rooms are scalable for any meeting and events. The Terra Meeting room have an open-air terrace at disposal to welcome a reception, a banquet, a barbecue or a coffee break. With its 150m2, the Terra meeting room welcome your meeting or team-building in a cosy and luxurious atmosphere. The Terra meeting room offers daylight and a direct view on the nature. This meeting room is also scalable (dividable in 4 meeting rooms) in function of the number of guests and your needs (capacity 150 persons). Enjoy the access to the outside terrace during your coffee break.

## What's in the room?

- Daylight
- Beamers
- Flipcharts
- Writing kit
- Free Wi-fi connexion
- Air conditioning

- U-shape
- Classroom
- Theatre
- Banquet
- Reception
- Cabaret