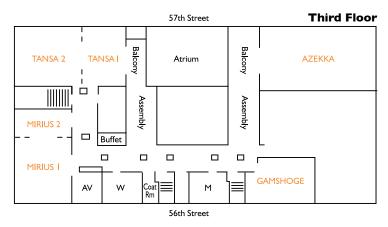

#### **Capacities** Dining

| Differisions (in feet & frieters) |       |           |             |              |               |               | Capacities i iccurigs |         |           |                  |         | Capacities Dirinig |           |         |              |              |
|-----------------------------------|-------|-----------|-------------|--------------|---------------|---------------|-----------------------|---------|-----------|------------------|---------|--------------------|-----------|---------|--------------|--------------|
| Name                              | Floor | Size feet | Square feet | Ceiling feet | Size meters   | Square meters | Ceiling meters        | Theatre | Classroom | Hollow rectangle | U-Shape | Conference         | Reception | Banquet | With buffet* | With dancing |
| Estrela                           | 42    | 59 × 51   | 3000        | 9'           | 17.98 × 15.54 | 279           | 2.74                  | 250     | 125       | 60               | 48      | 54                 | 300       | 230     | 190          | 170          |
| Azekka                            | 3     | 67 × 29   | 1943        | 13' 9''      | 20.42 × 8.83  | 180           | 4.24                  | 235     | 140       | 60               | 50      | 56                 | 275*      | 180     | 180          | 120          |
| Tansa                             | 3     | 57 × 29   | 1653        | 13' 9"       | 17.37 × 8.83  | 153           | 4.24                  | 220     | 130       | 60               | 50      | 52                 | 250*      | 160     | 160          | 110          |
| Tansa I                           | 3     | 29 × 23   | 667         | 13' 9"       | 8.83 × 7.01   | 62            | 4.24                  | 50      | 30        | 24               | 24      | 26                 | 100       | 60      | 60           | N/A          |
| Tansa 2                           | 3     | 34 × 29   | 986         | 13' 9''      | 10.36 × 8.83  | 91            | 4.24                  | 144     | 72        | 36               | 36      | 32                 | 120       | 100     | 90           | N/A          |
| Mirus                             | 3     | 43 × 29   | 1218        | 9'           | 13.10 × 8.85  | 116           | 2.74                  | 120     | 60        | 36               | 36      | 36                 | 150*      | 90      | 90           | 50           |
| Mirus I                           | 3     | 28 × 27   | 756         | 9'           | 8.53 × 8.22   | 70            | 2.74                  | 80      | 32        | 26               | 22      | 20                 | 100       | 60      | 60           | N/A          |
| Mirus 2                           | 3     | 28 × 16   | 448         | 9'           | 8.53 × 4.87   | 42            | 2.74                  | 40      | 20        | 20               | 15      | 20                 | 50        | 30      | 30           | N/A          |
| Gamshoge                          | 3     | 30 × 21   | 630         | 9'           | 9.14 × 6.40   | 58            | 2.74                  | 30      | N/A       | N/A              | N/A     | 20                 | 40        | 30      | 30           | N/A          |
| Lorica                            | 2     | 29 × 27   | 783         | 8'           | 8.83 × 8.22   | 73            | 2.44                  | 75      | 40        | 30               | 20      | 30                 | 100*      | 60      | 60           | N/A          |
| Ferion                            | 2     | 24 × 11   | 264         | 8'           | 7.31 × 3.35   | 24            | 2.44                  | 24      | 12        | N/A              | N/A     | 20                 | 30        | 20      | 20           | N/A          |