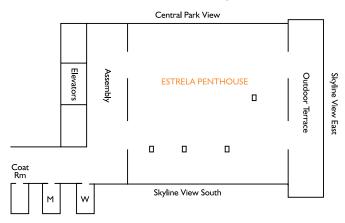

### Penthouse - 42nd Floor

#### **Capacities** Dining

| Differisions (in feet & frieters) |       |           |             |              |               |               | Capacities i iccurigs |         |           |                  |         | Capacities Dirinig |           |         |              |              |
|-----------------------------------|-------|-----------|-------------|--------------|---------------|---------------|-----------------------|---------|-----------|------------------|---------|--------------------|-----------|---------|--------------|--------------|
| Name                              | Floor | Size feet | Square feet | Ceiling feet | Size meters   | Square meters | Ceiling meters        | Theatre | Classroom | Hollow rectangle | U-Shape | Conference         | Reception | Banquet | With buffet* | With dancing |
| Estrela                           | 42    | 59 × 51   | 3000        | 9'           | 17.98 × 15.54 | 279           | 2.74                  | 250     | 125       | 60               | 48      | 54                 | 300       | 230     | 190          | 170          |
| Azekka                            | 3     | 67 × 29   | 1943        | 13' 9''      | 20.42 × 8.83  | 180           | 4.24                  | 235     | 140       | 60               | 50      | 56                 | 275*      | 180     | 180          | 120          |
| Tansa                             | 3     | 57 × 29   | 1653        | 13' 9"       | 17.37 × 8.83  | 153           | 4.24                  | 220     | 130       | 60               | 50      | 52                 | 250*      | 160     | 160          | 110          |
| Tansa I                           | 3     | 29 × 23   | 667         | 13' 9"       | 8.83 × 7.01   | 62            | 4.24                  | 50      | 30        | 24               | 24      | 26                 | 100       | 60      | 60           | N/A          |
| Tansa 2                           | 3     | 34 × 29   | 986         | 13' 9''      | 10.36 × 8.83  | 91            | 4.24                  | 144     | 72        | 36               | 36      | 32                 | 120       | 100     | 90           | N/A          |
| Mirus                             | 3     | 43 × 29   | 1218        | 9'           | 13.10 × 8.85  | 116           | 2.74                  | 120     | 60        | 36               | 36      | 36                 | 150*      | 90      | 90           | 50           |
| Mirus I                           | 3     | 28 × 27   | 756         | 9'           | 8.53 × 8.22   | 70            | 2.74                  | 80      | 32        | 26               | 22      | 20                 | 100       | 60      | 60           | N/A          |
| Mirus 2                           | 3     | 28 × 16   | 448         | 9'           | 8.53 × 4.87   | 42            | 2.74                  | 40      | 20        | 20               | 15      | 20                 | 50        | 30      | 30           | N/A          |
| Gamshoge                          | 3     | 30 × 21   | 630         | 9'           | 9.14 × 6.40   | 58            | 2.74                  | 30      | N/A       | N/A              | N/A     | 20                 | 40        | 30      | 30           | N/A          |
| Lorica                            | 2     | 29 × 27   | 783         | 8'           | 8.83 × 8.22   | 73            | 2.44                  | 75      | 40        | 30               | 20      | 30                 | 100*      | 60      | 60           | N/A          |
| Ferion                            | 2     | 24 × 11   | 264         | 8'           | 7.31 × 3.35   | 24            | 2.44                  | 24      | 12        | N/A              | N/A     | 20                 | 30        | 20      | 20           | N/A          |