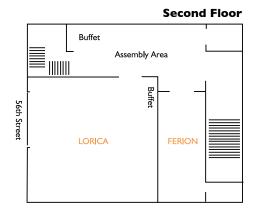

#### **Capacities** Dining

| Differisions (in feet & frieters) |       |           |             |              |               |               | Capacities i iccurigs |         |           |                  |         | Capacities Dirinig |           |         |              |              |
|-----------------------------------|-------|-----------|-------------|--------------|---------------|---------------|-----------------------|---------|-----------|------------------|---------|--------------------|-----------|---------|--------------|--------------|
| Name                              | Floor | Size feet | Square feet | Ceiling feet | Size meters   | Square meters | Ceiling meters        | Theatre | Classroom | Hollow rectangle | U-Shape | Conference         | Reception | Banquet | With buffet* | With dancing |
| Estrela                           | 42    | 59 × 51   | 3000        | 9'           | 17.98 × 15.54 | 279           | 2.74                  | 250     | 125       | 60               | 48      | 54                 | 300       | 230     | 190          | 170          |
| Azekka                            | 3     | 67 × 29   | 1943        | 13' 9''      | 20.42 × 8.83  | 180           | 4.24                  | 235     | 140       | 60               | 50      | 56                 | 275*      | 180     | 180          | 120          |
| Tansa                             | 3     | 57 × 29   | 1653        | 13' 9"       | 17.37 × 8.83  | 153           | 4.24                  | 220     | 130       | 60               | 50      | 52                 | 250*      | 160     | 160          | 110          |
| Tansa I                           | 3     | 29 × 23   | 667         | 13' 9"       | 8.83 × 7.01   | 62            | 4.24                  | 50      | 30        | 24               | 24      | 26                 | 100       | 60      | 60           | N/A          |
| Tansa 2                           | 3     | 34 × 29   | 986         | 13' 9''      | 10.36 × 8.83  | 91            | 4.24                  | 144     | 72        | 36               | 36      | 32                 | 120       | 100     | 90           | N/A          |
| Mirus                             | 3     | 43 × 29   | 1218        | 9'           | 13.10 × 8.85  | 116           | 2.74                  | 120     | 60        | 36               | 36      | 36                 | 150*      | 90      | 90           | 50           |
| Mirus I                           | 3     | 28 × 27   | 756         | 9'           | 8.53 × 8.22   | 70            | 2.74                  | 80      | 32        | 26               | 22      | 20                 | 100       | 60      | 60           | N/A          |
| Mirus 2                           | 3     | 28 × 16   | 448         | 9'           | 8.53 × 4.87   | 42            | 2.74                  | 40      | 20        | 20               | 15      | 20                 | 50        | 30      | 30           | N/A          |
| Gamshoge                          | 3     | 30 × 21   | 630         | 9'           | 9.14 × 6.40   | 58            | 2.74                  | 30      | N/A       | N/A              | N/A     | 20                 | 40        | 30      | 30           | N/A          |
| Lorica                            | 2     | 29 × 27   | 783         | 8'           | 8.83 × 8.22   | 73            | 2.44                  | 75      | 40        | 30               | 20      | 30                 | 100*      | 60      | 60           | N/A          |
| Ferion                            | 2     | 24 × 11   | 264         | 8'           | 7.31 × 3.35   | 24            | 2.44                  | 24      | 12        | N/A              | N/A     | 20                 | 30        | 20      | 20           | N/A          |