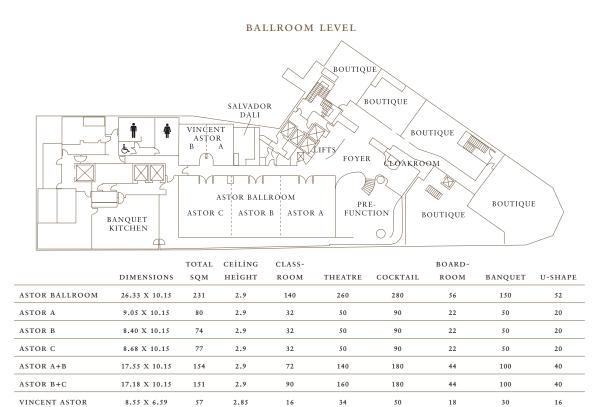

# MEETING & BANQUET FACILITIES

As Istanbul's ideal meeting point, The St. Regis Istanbul has seven distinguished meeting rooms and The Astor Ballroom. Our meeting facilities ensure successful gatherings from executive round-table meetings to festive occasions.

## Meeting $\mathcal{C}$ banquet space

VINCENT ASTOR A

VINCENT ASTOR B

SALVADOR DALI

4.15 X 6.59

4.30 X 6.59

5.20 X 3.50

From formal social events and gala weddings to intimate business gatherings, every event at The St. Regis Istanbul is marked by meticulous attention to detail.

The meeting and function areas offer a range of versatile layouts and top-class amenities to accommodate your event needs.