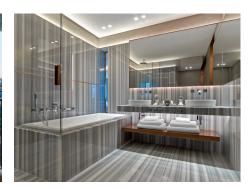

### ACCOMMODATIONS

Ideally suited for the well-traveled, The St. Regis Istanbul features rooms and suites designed by the award winning Emre Arolat Architects. Rooms range from Superior Room with 42 square meters room space to the Bentley Suite and Presidential Suite with custom design furniture, walnut parquet floors, American walnut covering with bronze details, blue magic marble walls, Asian black marble with bronze details and a freestanding black bathtub in the master bathroom, a separate guest room, and a terrace overlooking Maçka Park. Guest rooms and suites showcase pieces of a premier contemporary art collection, all by internationally acclaimed Turkish artists.