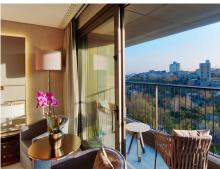

### ACCOMMODATIONS

Ideally suited for the well-traveled, The St. Regis Istanbul features rooms and suites designed by the award winning Emre Arolat Architects. Rooms range from Superior Room with 42 square meters room space to the Bentley Suite and Presidential Suite with custom design furniture, walnut parquet floors, American walnut covering with bronze details, blue magic marble walls, Asian black marble with bronze details and a freestanding black bathtub in the master bathroom, a separate guest room, and a terrace overlooking Maçka Park. Guest rooms and suites showcase pieces of a premier contemporary art collection, all by internationally acclaimed Turkish artists.