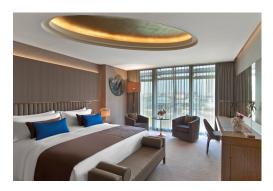

### ACCOMMODATIONS

Ideally suited for the well-traveled, The St. Regis Istanbul features rooms and suites designed by the award winning Emre Arolat Architects. Rooms range from Superior Room with 42 square meters room space to the Bentley Suite and Presidential Suite with custom design furniture, walnut parquet floors, American walnut covering with bronze details, blue magic marble walls, Asian black marble with bronze details and a freestanding black bathtub in the master bathroom, a separate guest room, and a terrace overlooking Maçka Park. Guest rooms and suites showcase pieces of a premier contemporary art collection, all by internationally acclaimed Turkish artists.