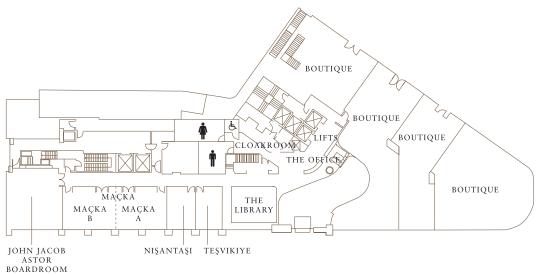

### MEZZANINE LEVEL

14

14

14

30

30

20

10

10

8

8

8

2.85

2.85

2.85

28

29

23

|                                 |              | TOTAL | CEİLİNG | CLASS- |         |          | BOARD- |         |         |
|---------------------------------|--------------|-------|---------|--------|---------|----------|--------|---------|---------|
|                                 | DIMENSIONS   | SQM   | неіснт  | ROOM   | THEATRE | COCKTAIL | ROOM   | BANQUET | U-SHAPE |
| JOHN JACOB ASTOR<br>BOARDROOM ☼ | 8.90 X 7.30  | 82    | 3.1     | 34     | 60      | 80       | 20     | 40      | 16      |
| маçка ☼                         | 15.85 X 5.96 | 100   | 3.2     | 54     | 70      | 100      | 40     | 70      | 44      |
| маска а ☼                       | 7.88 X 5.96  | 50    | 3.2     | 22     | 40      | 50       | 20     | 40      | 22      |
| маска в 🌣                       | 7.88 X 5.96  | 50    | 3.2     | 22     | 40      | 50       | 20     | 40      | 22      |
| nişantaşı ☆                     | 5.65 X 3.85  | 25    | 3.2     | 8      | 20      | 30       | 8      | 10      | 7       |
| TEŞVİKİYE ♡                     | 5.65 X 3.85  | 25    | 3.2     | 8      | 20      | 30       | 8      | 10      | 7       |