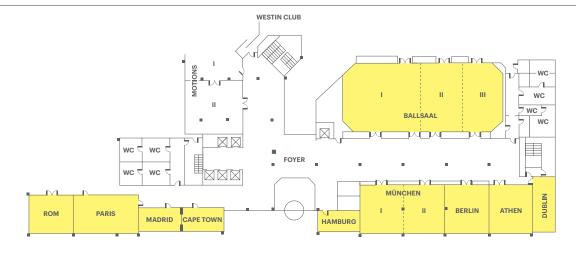

# Floor Plans + Capacity Chart

HEIGHT

| ROOMNAME                  | TOTAL IN M <sup>2</sup> | IN M  | IN M  | IN M | BANKETT                       | SCHOOLROOM                    | THEATER | U-SHAPE | BLOCK | DAYLIGHT |
|---------------------------|-------------------------|-------|-------|------|-------------------------------|-------------------------------|---------|---------|-------|----------|
|                           |                         |       |       |      |                               |                               |         |         |       |          |
| BALLSAAL                  | 370                     | 30.15 | 13.98 | 4.36 | 320                           | 250                           | 450     |         |       | NO       |
| BALLSAAL I                | 189                     | 15.35 | 13.98 | 4.36 | 120                           | 99                            | 200     | 50      | 50    | NO       |
| BALLSAAL II               | 94                      | 7.32  | 13.98 | 4.36 | 70                            | 50                            | 100     | 30      | 32    | NO       |
| BALLSAAL III              | 84                      | 7.48  | 13.98 | 4.36 | 50                            | 50                            | 90      | 30      | 32    | NO       |
| BALLSAAL I + II           | 293                     | 22.67 | 13.98 | 4.36 | 190                           | 200                           | 300     | 70      | 80    | NO       |
| BALLSAAL II+ III          | 186                     | 14.80 | 13.98 | 4.36 | 120                           | 90                            | 200     | 50      | 50    | NO       |
| FOYER                     | 716                     | 76.20 | 30.20 | 3.14 |                               |                               |         |         |       | NO       |
| MUENCHEN I                | 69                      | 15.52 | 8.80  | 3.14 | 50                            | 30                            | 60      | 20      | 26    | YES      |
| MUENCHEN II               | 68                      | 7.82  | 8.80  | 3.14 | 50                            | 30                            | 60      | 20      | 26    | YES      |
| MUENCHEN I + II           | 138                     | 7.70  | 8.80  | 3.14 | 100                           | 70                            | 110     |         |       | YES      |
| BERLIN                    | 71                      | 7.21  | 8.40  | 3.14 | 50                            | 30                            | 60      | 20      | 26    | YES      |
| ATHEN                     | 64                      | 7.21  | 7.25  | 3.14 | 50                            | 30                            | 60      | 20      | 26    | YES      |
| DUBLIN                    | 37                      | 9.75  | 3.70  | 3.14 |                               | BOARDROOM FOR 20 PARTICIPANTS |         |         |       | YES      |
| PARIS                     | 80                      | 11.72 | 7.25  | 3.14 | 50                            | 45                            | 70      | 26      | 32    | YES      |
| ROM                       | 53                      | 7.21  | 7.25  | 3.14 |                               | 24                            | 35      | 20      | 20    | YES      |
| MADRID                    | 33                      | 7.82  | 4.18  | 3.14 | BOARDROOM FOR 10 PARTICIPANTS |                               |         |         |       | YES      |
| CAPE TOWN                 | 33                      | 7.80  | 4.18  | 3.14 | BOARDROOM FOR 10 PARTICIPANTS |                               |         |         | YES   |          |
| HAMBURG                   | 29                      | 7.10  | 3.70  | 3.14 | BOARDROOM FOR 14 PARTICIPANTS |                               |         | YES     |       |          |
| RESTAURANT MOTIONS I      | 209                     | 20.38 | 11.46 | 3.14 | RESTAURANT WITH 90 SEATS      |                               |         |         | YES   |          |
| RESTAURANT MOTIONS II     | 106                     | 9.56  | 10.68 | 3.14 | RESTAURANT WITH 65 SEATS      |                               |         |         | YES   |          |
| RESTAURANT MOTIONS I + II | 315                     | 29.94 |       | 3.14 | RESTAURANT WITH 155 SEATS     |                               |         |         | YES   |          |
|                           |                         |       |       |      |                               |                               |         |         |       |          |

#### CONNECT

Step into a meetings and events forum that empowers collaborative teamwork through intuitive design and an energizing environment. The seamless 1,300 m<sup>2</sup> single floor layout combines spacious venues with room for up to 450 participants, where the foyer acts as a central meeting place at the heart of the hotel.