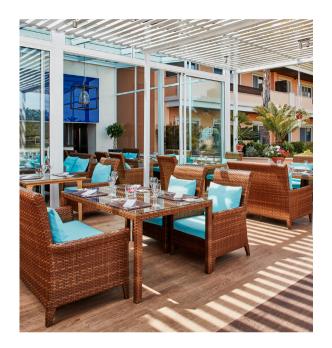

#### CARAVELA

The main restaurant of the resort serves daily buffet breakfast. It can be used as an exclusive function space, with an opening onto the terrace that is adjacent to the pool.

#### OASIS

The Oasis Bar is open during the summer months to accommodate your desire for lunch or a beverage while lounging by the pool.