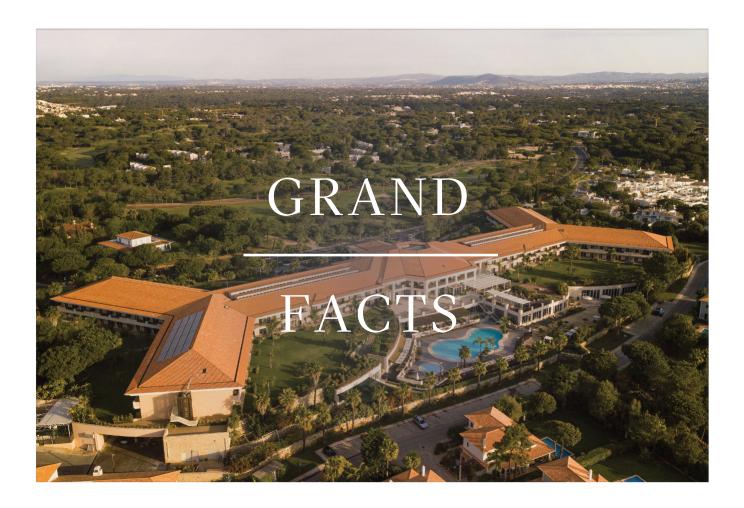

# WYNDHAM GRAND ALGARVE FACTS

The five-star Wyndham Grand Algarve is a jewel inside the exclusive Quinta do Lago resort, one of the largest golf resorts in Portugal. Situated within Ria Formosa Natural Park and surrounded by 7 world class golf courses, you will find our prime location a perfect haven to enjoy the Algarve sunshine. Wyndham Grand Algarve is a place where we have thought of the wellbeing and comfort of our Guests first. Consisting of 132 newly renovated one, two or three-bedroom suites. Located in the center of Quinta do Lago, Wyndham Grand Algarve is just 2km from the Quinta do Lago beach and 20 minutes from Faro International Airport. With our years of experience, international management team and flexible conference facilities, we are more than happy to organize your next meeting or event. We look forward to welcoming you to the newly branded Wyndham Grand Algarve.

### QUINTA DO LAGO ALGARVE

- 20 minutes from Faro Airport and 2 hours from Lisbon
- Walking distance to beach & golf courses
- Guestroom sizes, 66m2 320m2
- Complimentary kids club
- Complimentary golf lockers
- Indoor / Outdoor Pool