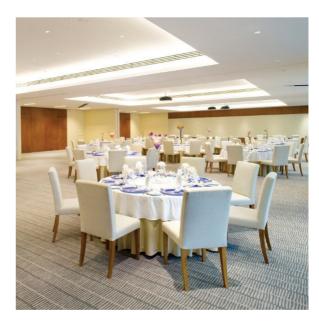

# GRAND MEETINGS & EVENTS RIA FORMOSA CONFERENCE CENTER

Wyndham Grand Algarve offers 730m2 of flexible pillar-free meeting and events space that can accommodate up to 250 guests. The rooms offers floor to ceiling windows allowing natural light to showcase the tasteful décor. Ria Formosa Conference room will host up to 250 guests. If you are looking for the perfect backdrop, the outdoor pool and lounge space is perfect for evening receptions. Our passionate and dedicated events team at Wyndham Grand Algarve will be on hand to ensure that your event runs smoothly.