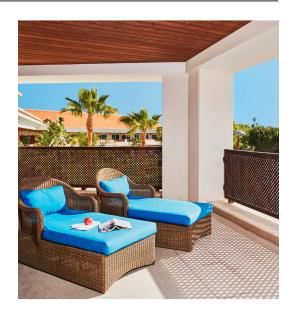

# THE PENTHOUSE SUNSET SUITE & THE PENTHOUSE SUNRISE SUITE

THREE BEDROOMS |  $290 - 320^{M2}$ 

The ultimate combination of luxury and space, our three bedroom suites with their wrap-around furnished balcony are peaceful retreats that overlook the panoramic landscape of Wyndham Grand Algarve. These elegantly decorated spacious suites offer three bedrooms, fully furnished with our signature XXL-sized emperor beds to provide our guests with the best nights sleep.