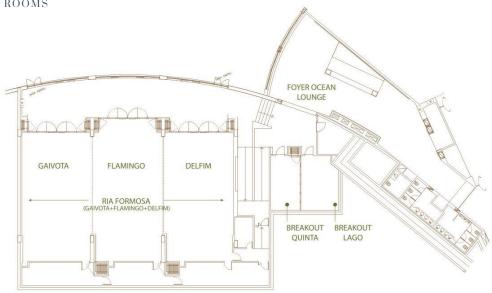

## MEETING SPACE CAPACITY CHART CONFERENCE ROOMS

| CONFERENCE ROOMS                             | m²                                                               | +            | Theatre | Classroom | U-Shape | Boardroom | Banquet | Cabaret | Cocktail |
|----------------------------------------------|------------------------------------------------------------------|--------------|---------|-----------|---------|-----------|---------|---------|----------|
| Foyer Ocean Lounge                           | 100                                                              | 15.5x24.7x3  | -       | -         | -       | -         | -       | -       | 100      |
| Delfim                                       | 128                                                              | 15.5x8.15x3  | 90      | 42        | 40      | 36        | 80      | 42      | 120      |
| Flamingo                                     | 5                                                                | 17.2x8.25x3  | 100     | 42        | 40      | 36        | 90      | 48      | 120      |
| Gaivota                                      | 128                                                              | 15.5x8.15x3  | 90      | 42        | 40      | 36        | 80      | 42      | 120      |
| Flamingo + Delfim                            | 254                                                              | 15.5x16.3x3  | 160     | 72        | -       | -         | 170     | 72      | 250      |
| Ria Formosa (Gaivota<br>+ Flamingo + Delfim) | 383                                                              | 15.5x24.5x3  | 250     | 150       | -       | -         | 200     | 90      | 400      |
| Breakout Quinta                              | 24                                                               | 6.60x3.60x3  | 15      | -         | 14      | 14        | -       | -       | 20       |
| Breakout Lago                                | 24                                                               | 6.60x3.60x3  | 15      | -         | 14      | 14        | -       | -       | 20       |
| Breakout Quinta & Lago                       | 48                                                               | 60.60x7.24x3 | 30      | 18        | 20      | 20        | -       | -       | 45       |
| Description                                  | Spacious function area with carpeted floor and sound proof walls |              |         |           |         |           |         |         |          |
| Specials                                     | Floor to ceiling windows, private floor, private terrace         |              |         |           |         |           |         |         |          |
| Daylight                                     | Natural light facing East                                        |              |         |           |         |           |         |         |          |
| Audio / Visual Equipment                     | Fixed, with the option to include additional mobile attachments  |              |         |           |         |           |         |         |          |

# MEETING SPACE FLOOR PLAN CONFERENCE ROOMS

The Ria Formosa Conference Center is located on a dedicated floor, for full event takeover. Equipped with flexible meeting rooms that offer spacious floor plans, soundproof walls, floor to ceiling windows with natural day light and a private terrace.