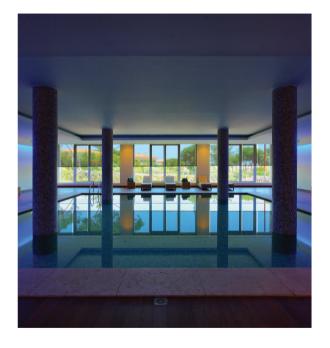

#### INDULGE YOURSELF

The SPA and Health Club is equipped with 3 massage rooms for facial and body treatements, Hamman, Jacuzzi, Vichi shower, Chromotherapy, foot bath and sauna. It is our philosophy to provide the ultimate, natural, holistics and organic treatments to achieve your personal goals so you can feel completely relaxed and more beautiful. Our treatments enable you to purify, detox and clease yourself. The Spa completes its features with a roman indoor swimming pool and loungers for your relaxation.

- 3 Massage Rooms for Facial and Body Treatments
- Vichi Shower
- Chromotherapy
- Sauna
- Steam Room
- Unique SPA Programs
- ELEMIS Products