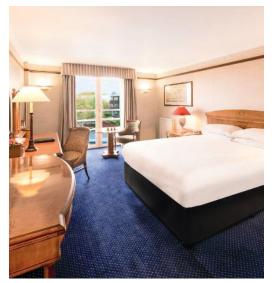

## Guest Rooms

- 138 guest rooms
- Check-in: 2pm; Check-out: 12 noon
- All guest rooms include: TVs with Satellite channels, WiFi internet access, tea and coffee facilities, hairdryer, iron and ironing board and workdesk
- **Standard rooms** are spacious and provide guests with a welcoming atmosphere
- Club rooms feature the comforts of a Standard Room, with added 'club benefits', including complimentary WiFi, Continental breakfast, newspaper and mineral water. In addition, guests benefit from drinks vouchers, bathrobe and slippers, upgraded toiletries and early check-in and late check-out
- Executive suites offer a separate bedroom and lounge, which overlook the attractive Canal Marina. Guests can also enjoy the added 'club benefits' which include complimentary refreshments and amenities
- Luxury suites offer a King size bed and separate lounge area. The bathroom includes a Jacuzzi

bath and a separate washroom. Guests can also enjoy the added 'club benefits' which include complimentary refreshments and amenities

Club Room