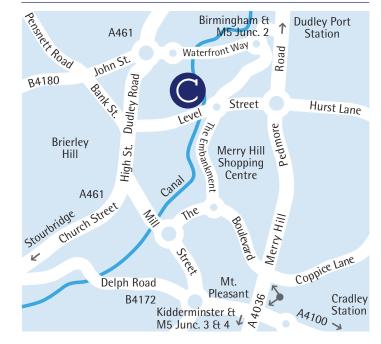

| 12        | 12        | 12      | 14       |
| Penderal Suite          | 18           | 2.5           | 6                        | 20      | -       | -               | -       | 12        | 12        | 12      | 14       |
| Dixon Suite             | 38           | 2.5           | 7.6                      | 35      | 25      | -               | -       | -         | 20        | 25      | -        |
| Faraday's<br>Restaurant | -            | -             | -                        | -       | -       | -               | -       | -         | -         | 120     | -        |

**Transport Links** 

Travelling from:

**Railway Station** 

By car

Bv car

By car

Sandwell and Dudley

National Indoor Arena

17 mins

35 mins

25 mins

**Birmingham International Airport** 



## Location Map



# COPTHORNE COLLECTION

Millennium Hotels and Resorts owns and operates over 120 hotels worldwide.

#### www.millenniumhotels.com

## Places of Interest

- Intu Merry Hill
- National Exhibition
  Centre
- Cadbury World
- Drayton Manor
- Black Country Living Museum
- Dudley Zoo
- Ann Hathaway's Cottage