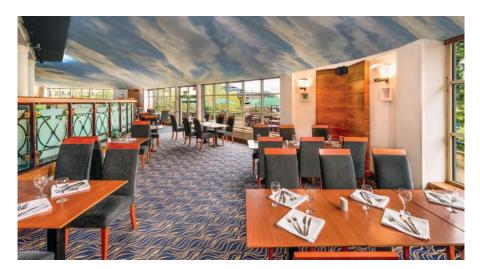

## Dining

- Faraday's Restaurant is a stylish, modern restaurant with picturesque views over the Canal Marina. The menu places an emphasis on a wide range of cuisines, from street food to classic dishes and set menus. Banqueting can be set up for 120 people
- Faraday's Bar offers an informal atmosphere to enjoy refreshing drinks, coffees or a light meal from the menu

Faraday's Restaurant