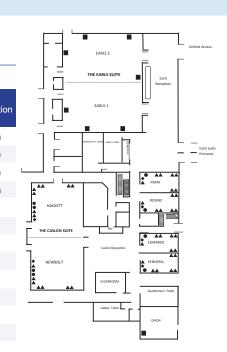

## **Capacities & Dimensions**

| Suite Name              | Area<br>(m²) | Height<br>(m) | Length<br>x Width<br>(m) | Theatre | U Shape | Dinner<br>Dance | Caberet | Boardroom | Classroom | Banquet | Receptio |
|-------------------------|--------------|---------------|--------------------------|---------|---------|-----------------|---------|-----------|-----------|---------|----------|
| Earls Suite             | 418          | 3.8           | 19                       | 570     | -       | 350             | 240     | -         | 240       | 400     | 550      |
| Earls 1                 | 209          | 3.8           | 19                       | 270     | -       | 150             | 100     | -         | 110       | 180     | 270      |
| Earls 2                 | 209          | 3.8           | 19                       | 270     | -       | 150             | 100     | -         | 110       | 180     | 270      |
| Caslon Suite            | 200          | 3.3           | 20                       | 250     | -       | 160             | 100     | 60        | 100       | 190     | 250      |
| Newbolt Suite           | 100          | 3.3           | 10                       | 100     | 45      | 50              | 50      | 30        | 60        | 80      | 110      |
| Hackett Suite           | 100          | 3.3           | 10                       | 100     | 45      | 50              | 50      | 30        | 60        | 80      | 110      |
| Perry Suite             | 18           | 2.5           | 6                        | 20      | -       | -               | -       | 12        | 12        | 12      | 14       |
| Round Suite             | 18           | 2.5           | 6                        | 20      | -       | -               | -       | 12        | 12        | 12      | 14       |
| Edwards Suite           | 18           | 2.5           | 6                        | 20      | -       | -               | -       | 12        | 12        | 12      | 14       |
| Penderal Suite          | 18           | 2.5           | 6                        | 20      | -       | -               | -       | 12        | 12        | 12      | 14       |
| Dixon Suite             | 38           | 2.5           | 7.6                      | 35      | 25      | -               | -       | -         | 20        | 25      | -        |
| Faraday's<br>Restaurant | -            | -             | -                        | -       | -       | -               | -       | -         | -         | 120     | -        |