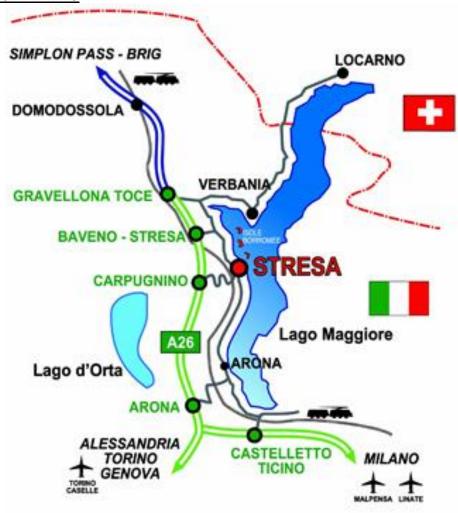

## **HOW TO REACH BAVENO**

AUTOSTRADA/MOTORWAY A26 USCITA -EXIT BAVENO

## From Malpensa: 45 Km.

shorter way from Malpensa: exiting the airport follow the signs to higway A8 direction - Milano Varese. After the fist tunnel take direction to Somma Lombardo.

Keep following the road-signs direction Lago Maggiore - Sesto Calende; Enter Higway A26 in Sesto Calende and take direction Alessandria - Gravellona Toce

Keep following the higway signs direction Gravellona Toce.

take the exit called "Baveno-Stresa", then follow the indications Baveno

## From Linate: 110 Km.

Exiting the airport follow the highway around Milano direction Varese- Sesto Calende - Como. Take highway A8 direction Sesto Calende - Gravellona Toce After Sesto Calende continue on A26 direction Gravellona Toce. take the exit called "Baveno-Stresa", then follow the indications Baveno

## From Milano:

Take the "A8" highway, "Laghi-Sesto Calende-Varese" direction; then take the "A26" highway, "Gravellona Toce" direction;

take the exit called "Baveno-Stresa", then follow the indications Stresa (do not use take exit Carpugnigno-Stresa) if you come from North (Motorway from the Simplon-Domodossola SS33, or National Road SS34 from Bellinzona-Locarno) follow indications for Milan. From Simplon suggested highway exit (if you take the highway) is "Baveno-Stresa" direction Baveno - free parking in the Hotel Garage.